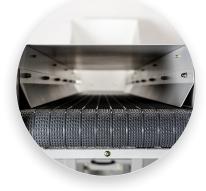

veyor Belt for PowerTEC® 929Is Shredder

The PowerTEC® 929 CB is a high capacity output conveyor for delivering shredded waste to a large recycling bin or baler. It features a 21.5" wide rubber belt, adjustable output speed, and convenient 46" delivery height. The conveyor plugs directly into the PowerTEC® 929 IS Industrial Shredder and easily locks in place.

## Features | Benefits

- Extra large 21.5" wide rubber conveyor belt rapidly removes shredded waste
- Provides unlimited waste volume to PowerTEC<sup>®</sup> 929 IS shredder
- 46" delivery height for easy placement above a recycling bin or baler
- Adjustable output speed with the turn of a dial
- Plugs directly into PowerTEC<sup>®</sup> 929 IS- No additional power needed
- Steel construction with rolling casters for easy placement



21.5" wide rubber conveyor belt removes shredded waste.



## Dahle PowerTEC® 919 CB

| E | Belt Width | Speed<br>feet/min | Decibel<br>Level | Warranty | <b>Dimensions</b><br>(length x width x height) | Weight  | Power Supply             |
|---|------------|-------------------|------------------|----------|------------------------------------------------|---------|--------------------------|
|   | 21.5"      | 49                | 65               | 1 Year   | 83.25" x 30" x 46"                             | 276 lbs | 220v (Plugs into 929 IS) |