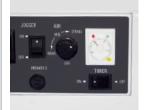

## **AUTOMATIC TIMER**

The timer function allows the operator to attend to other jobs while paper is being jogged.