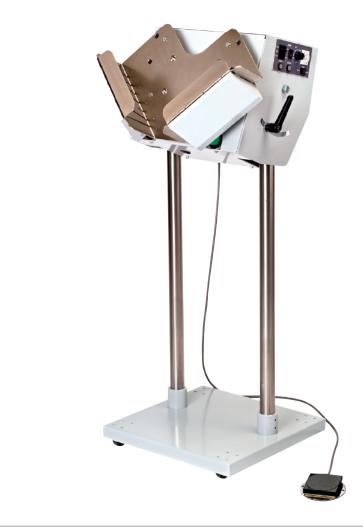

## → AJ 700 AIR-FEED FLOOR MODEL JOGGER

air-feed feature forces air between sheets to reduce jogging time and eliminate powder buildup | press sheets and digital copies can be air dried immediately to prevent offset | air-only and vibrate-only functions | significantly reduces misfeeds and double feeds in printers, folders, and collators | v-shaped, adjustable-angle table | 4 inch tray thickness | foot pedal operation or continuous | automatic timer | all-metal construction | mounted on casters

Dimensions (D x W x H): 17 x 22 x 45 ¼ inches, Shipping weight: 84 lbs.

## FOOT PEDAL SWITCH

The convenient foot pedal switch allows hands-free operation.