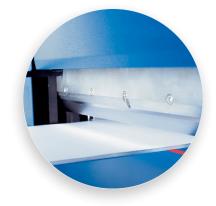

The Dahle 848 Professional Stack Cutter offers strength and precision to cut through up to 700 sheets with minimal effort.

For protection, the blade will not move until the safety cover is in place.

Quick-action clamp compresses evenly and firmly and prevents your work from shifting.