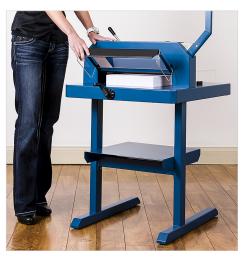

securely with no shifting or fanning
- Precision ruler with a spindle-driven backstop for accuracy
- German engineered for precision and accuracy
- Perfect for cleanly trimming stacks of paper
- Optional stand available for proper height and leverage- sold separately



Cut

Length







Metal Base



Engineered



Lim. Lifetime Warranty



*Effortlessly cut through stacks of paper with the machine ground steel blade.* 



Adjustable backstop offers accuracy and a perfectly square cut.



Capacity



The Dahle 848 Professional Stack Cutter offers strength and precision to cut through up to 700 sheets with minimal effort.



For protection, the blade will not move until the safety cover is in place.



Quick-action clamp compresses evenly and firmly and prevents your work from shifting.



Optional Stack Cutter Stand 718 provides optimal height and additional storage.

## Dahle 848 Professional Stack Cutter

| Cutting Length | Sheet Capacity | <b>Dimensions</b><br>(length x width x height) | Warranty                  | <b>Optional Stand</b> |
|----------------|----------------|------------------------------------------------|---------------------------|-----------------------|
| 18 5⁄8"        | 700 Sheets     | 33.75" x 28.75" x 15.5"                        | Lifetime (excludes blade) | #718                  |