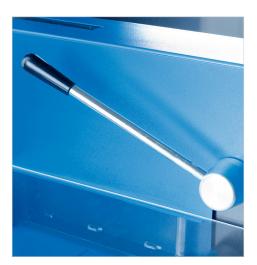

Cut

Length

Metal Base

Engineered

Lim. Lifetime Warranty

*Effortlessly cut through stacks of paper with the machine ground steel blade.* 

Adjustable backstop offers accuracy and a perfectly square cut.

Capacity

The Dahle 848 Professional Stack Cutter offers strength and precision to cut through up to 700 sheets with minimal effort.

For protection, the blade will not move until the safety cover is in place.

Quick-action clamp compresses evenly and firmly and prevents your work from shifting.