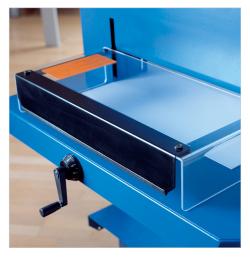

The Dahle 848 Professional Stack Cutter offers strength and precision to cut through up to 700 sheets with minimal effort.

For protection, the blade will not move until the safety cover is in place.

Quick-action clamp compresses evenly and firmly and prevents your work from shifting.