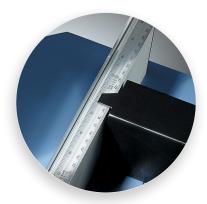

Cut

Length

Metal Base

Engineered

Lim. Lifetime Warranty

*Effortlessly cut through stacks of paper with the machine ground steel blade.* 

Adjustable backstop offers accuracy and a perfectly square cut.

Capacity