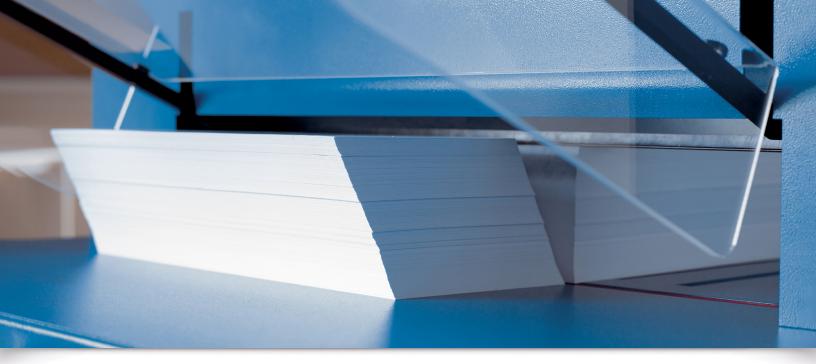

The Dahle 848 Professional Stack Cutter offers strength and precision to cut through up to 700 sheets with minimal effort.

For protection, the blade will not move until the safety cover is in place.

Quick-action clamp compresses evenly and firmly and prevents your work from shifting.