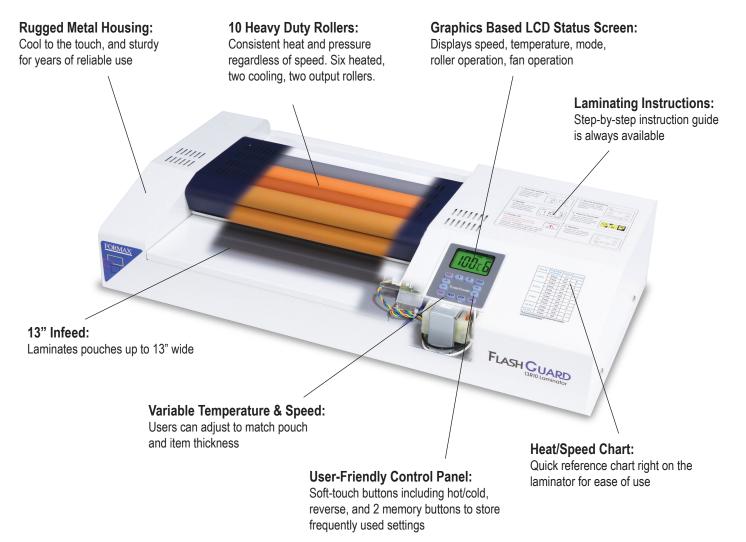

The 13R10 features an impressive 10 heavy-duty roller system for fast, reliable sealing: 6 heat rollers, 2 cooling rollers, and 2 output rollers. With an operating speed of up to 141 inches per minute, users can complete projects in a flash.

The all-metal housing is durable and stays cool to the touch, thanks to the special internal cooling system. For ideal laminating, the variable temperature control goes up to 320 degrees F (160 degrees C). For temperature sensitive documents, users can choose the cold lamination function, which seals specially-designed pressure sensitive laminating pouches.

Operation is simple using the intuitive graphics-based LCD control panel: simply set the temperature and speed to match the laminating pouch and document thickness. The control panel features graphic indicators for hot/cold mode, speed, temperature, cooling fan, and roller operation, as well the ability to store up to 2 custom settings for frequently run projects.

The 13R10 handles pouches up to 13" wide, up to 14 mil, with a maximum laminating thickness of up to 3mm. Formax offers 3 mil and 5 mil laminating pouches for standard letter size 8.5" x 11" projects.

A handy speed/temperature chart is printed on the top of the laminator for quick reference. Other useful features include a reverse button to clear jams, and a dedicated cool-down cycle to prevent damage to the heated rollers.