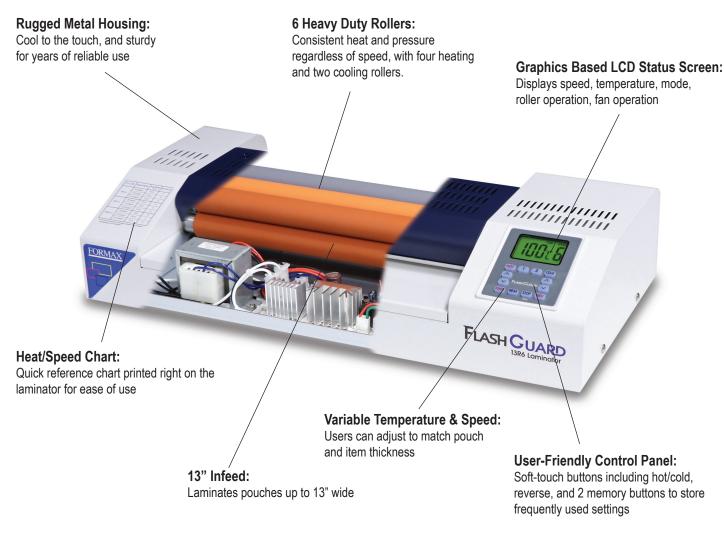

The 13R6 features 6 heavy-duty rollers for fast, reliable sealing: 4 heating rollers and 2 cooling rollers. The all-metal housing is durable and stays cool to the touch, thanks to the special internal cooling system. For ideal laminating, the variable temperature control goes up to 320 degrees F (160 degrees C). For temperature sensitive documents, users can choose the cold lamination function, which seals specially-designed pressure sensitive laminating pouches.

Operation is simple using the intuitive graphics-based LCD control panel: simply set the temperature and speed to match the laminating pouch and document thickness. The control panel features graphic indicators for hot/cold mode, speed, temperature, cooling fan, and roller operation, as well the ability to store up to 2 custom settings for frequently run projects.

The 13R6 handles pouches up to 13" wide, up to 14 mil, with a maximum laminating thickness of up to 3mm. Formax offers 3 mil and 5 mil laminating pouches for standard letter size 8.5" x 11" projects. With an operating speed of up to 55 inches per minute, users can complete projects in a flash.

A handy speed/temperature chart is printed on the top of the laminator for quick reference. Other useful features include a reverse button to clear jams, and a dedicated cool-down cycle to prevent damage to the heated rollers.