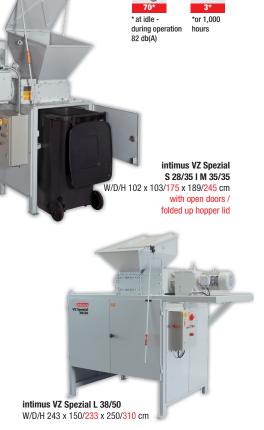

## intimus VZ Spezial S 28/35 I M 35/35 I L 38/50

- Comfortable material feed via large feed hopper
- Shreds digital media and plastic objects
- Clear, robust buttons for On/Off and Reverse
- Specially hardened blades

8MA 0

- Maximum operator's safety
- Lockable master switch
- All doors secured with safety switches
- Shredded material collected in standard waste bin

|                    | <b>}</b> 1{ | Shred size | Cutting zone<br>size | Security level<br>DIN 66 399 |   |   | Shreds additionally: |   |   | ally:        |              |              |              |   |   |
|--------------------|-------------|------------|----------------------|------------------------------|---|---|----------------------|---|---|--------------|--------------|--------------|--------------|---|---|
| Model              | I           | mm         | mm                   | Ρ                            | F | 0 | Т                    | H | Е | Ð            | $\bigcirc$   |              |              |   | 6 |
| VZ Spezial S 28/35 | 240         | 20         | 280 x 350            | -                            | - | - | 1                    | - | 2 | $\checkmark$ | √            | $\checkmark$ | $\checkmark$ |   |   |
| VZ Spezial M 35/35 | 240         | 20         | 350 x 350            | -                            | - | - | 1                    | - | 2 | $\checkmark$ | √            | $\checkmark$ | $\checkmark$ | - | Ŷ |
| VZ Spezial L 38/50 | 1,100       | 30         | 380 x 500            | -                            | _ | _ | 1                    | - | 2 | $\checkmark$ | $\checkmark$ | $\checkmark$ | $\checkmark$ | - |   |