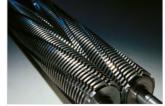

Delivered with a built-in integrated Automatic Oiling System that eliminates the need to manually lubricate the unit and ensures maximum reliability, efficiency and capacity. Kobra 260.1 C2 is equipped with the Energy Smart System for the environmental protection and energy cost saving: the stand-by mode is activated just after 8 seconds of non-operation.

24 HOUR CONTINUOUS DUTY MOTOR Motor thermal protection. Continuous duty motor, no overheating and no duty cvcles

AUTOMATIC OILING SYSTEM

Automatically lubricates the cutting knives during the shredding operation, ensuring maximum reliability, efficiency and capacity.