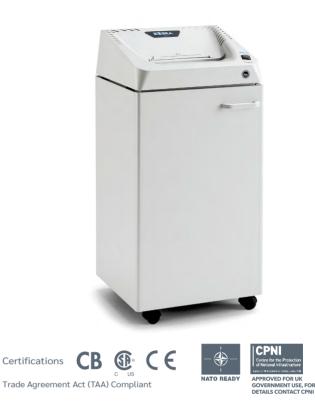

## KOBRA 260.1 C2

## CLASSIC LINE SHREDDER FOR MEDIUM SIZED OFFICES

| Throat width:                                | 10.25 inch                                                                                                         |
|----------------------------------------------|--------------------------------------------------------------------------------------------------------------------|
| Shred size:                                  | 3/32 x 5/8 inch straight cut                                                                                       |
| Security level<br>ISO/IEC 21964 (DIN 66399): | P-5 T-5 E-4 F-2                                                                                                    |
| Paper capacity*<br>(sheets at a time):       | up to 12 sheets                                                                                                    |
| Shreddable materials:                        | Paper, Credit cards, Smart cards, Films                                                                            |
| Waste bag volume:                            | 16 gal                                                                                                             |
| Speed:                                       | 24 ft/min                                                                                                          |
| Noise level:                                 | 61 dB(A)                                                                                                           |
| Voltage:                                     | 115 Volt / 60 Hz                                                                                                   |
| Power:                                       | 4/5 HP                                                                                                             |
| Dimensions (WxDxH):                          | 16 x 14.4 x 33 inch                                                                                                |
| Weight:                                      | 64 lbs                                                                                                             |
| Datasheet n.33 rev.0                         | * Capacity varies on supply power, weight, quality and grain of paper, operating temperature and blade lubrication |