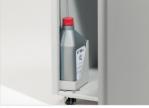

Delivered with a built-in integrated Automatic Oiling System that eliminates the need to manually lubricate the unit and ensures maximum reliability, efficiency and capacity. Kobra 260.1 C2 is equipped with the Energy Smart System for the environmental protection and energy cost saving: the stand-by mode is activated just after 8 seconds of non-operation.

24 HOUR CONTINUOUS DUTY MOTOR Motor thermal protection. Continuous duty motor, no overheating and no duty cvcles

AUTOMATIC OILING SYSTEM

Automatically lubricates the cutting knives during the shredding operation, ensuring maximum reliability, efficiency and capacity.