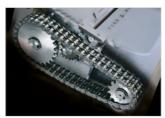

Cross-cut shredder equipped with heavy duty chain drive system with metal gears. Carbon hardened cutting knives unaffected by staples and clips: high precision design of cutting knives allows high shred loads with low power consumption. Motor thermal protection: 24 hour continuous duty motor without overheating or duty cycles.

- Super Potential Power Unit: heavy duty chain drive system with steel gears
- Continuous duty shredding: 24 hour continuous duty motor without overheating and duty cycles
- Carbon hardened steel cutting knives unaffected by staples and clips
- Energy Smart System: the machine goes into power saving stand-by mode after just 8 seconds of non-operation
- Automatic Oiling System: automatically lubricates the cutting knives during the shredding operation
- Start & Stop: automatic start and stop through electronic eyes with stand-by function
- Safety Stop: automatically stops at open door and/or full waste bin
- Automatic Reverse System in case of jamming
- 16 gallon cabinet mounted on casters

ANIAGE

+C CARBON HARDENED STEEL CUTTING KNIVES unaffected by staples and clips.

WWW.ABE-Online.com BUSINESS EQUIPMENT TEL: 800-560-2242