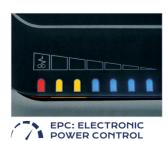

- Super Potential Power Unit: heavy duty chain drive system with steel gears
- Continuous duty shredding: 24 hour continuous duty motor without overheating and duty cycles
- Carbon hardened steel cutting knives
- EPC Electronic Power Control: shows the shredding load required to optimize shredding without jams
- Automatic Oiling System: automatically lubricates cutting knives, ensuring maximum reliability and efficiency
- Energy Smart System: the machine goes into power saving stand-by mode after just 8 seconds of non-operation
- Automatic disconnection from the mains after 4 hours of non-operation, no need to switch off the shredder
- Touch Screen Panel with LED indicators: just touch the controls to activate the machine functions
- Automatic Start & Stop through electronic eyes Safety Stop at the door opening and/or full waste bag
- Automatic Reverse in case of jamming
- 40 gallon high volume cabinet mounted on casters

Shows the shredding load required to optimize shredding without jams.