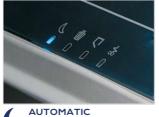

efficiency
- Energy Smart System: the machine goes into power saving stand-by mode after just 8 seconds of non-operation
- Automatic disconnection from the mains after 4 hours of non-operation, no need to switch off the shredder
- Touch Screen Panel with LED indicators: just touch the controls to activate the machine functions
- Automatic Start & Stop through electronic eyes Safety Stop at the door opening and/or full waste bag
- Automatic Reverse in case of jamming
- 40 gallon high volume cabinet mounted on casters





It eliminates the need to manually lubricate the unit, protects the blades with anti-corrosive agents and ensures maximum reliability and efficiency.



SUPER POTENTIAL POWER SYSTEM

Heavy duty chain drive with steel gears which offer reliability and resistance to wear.







Shows the shredding load required to optimize shredding without jams.