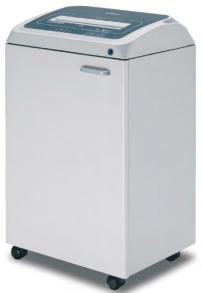

- Super Potential Power Unit: heavy duty chain drive system with steel gears
- Continuous duty shredding: 24 hour continuous duty motor without overheating and duty cycles
- Carbon hardened steel cutting knives
- Energy Smart System: the machine goes into power saving stand-by mode after just 8 seconds of non-operation
- Automatic disconnection from the mains after 4 hours of non-operation, no need to switch off the shredder
- Touch Screen Panel with LED indicators: just touch the controls to activate the machine functions
- Automatic Oiling System: automatically lubricates cutting knives, ensuring maximum reliability and efficiency
- Start & Stop: automatic start and stop through electronic eyes
- Safety Stop: automatic stop at the door opening and/or full waste bag
- Automatic Reverse in case of jamming
- 16 gallon cabinet mounted on casters. Easy to remove waste bag.

Heavy duty chain drive with steel gears which offer reliability and resistance to wear.

No longer any need to switch off the shredder before leaving the office.

The Automatic Oiler eliminates the need to manually lubricate the unit. Not only does this protect the blades with anti-corrosive agents, but ensures maximum reliability, efficiency and capacity.