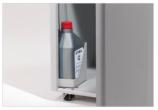

Heavy duty chain drive with steel gears which offer reliability and resistance to wear.

No longer any need to switch off the shredder before leaving the office.

The Automatic Oiler eliminates the need to manually lubricate the unit. Not only does this protect the blades with anti-corrosive agents, but ensures maximum reliability, efficiency and capacity.