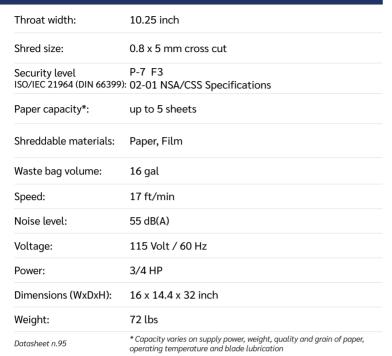

## **KOBRA 260 TS HS-6**

## PROFESSIONAL HIGH SECURITY TOUCH SCREEN SHREDDER FOR MEDIUM SIZED OFFICES

Model: KOBRA 260 TS HS-6 Article Code: 99.825+AO EAN Code: 8 026064 998253

Certifications CB

Trade Agreement Act (TAA) Compliant

## MAIN FEATURES

High security shredder suitable to shred "Classified" and "Top Secret" documents, meets NSA/CSS 02-01 specifications. Touch screen shredder: all controls are activated by simply touching the panel. High precision design of carbon hardened cutting knives allows high shred loads with low power consumption. Equipped with 24 hour continuous duty motor without overheating and duty cycles, heavy duty chain drive system with steel gear. Kobra 260 TS HS-6 can shred a sheet of paper in about 20.000 microchips which become absolutely unreadable even if special electronic optical microscopes are used. Energy Smart System and automatic disconnection from the mains for maximum power saving. Kobra 260 TS line shredders can shred transparent material too: keep your finger for 5 seconds on the Forward control and the machine works continuously for 30 seconds.