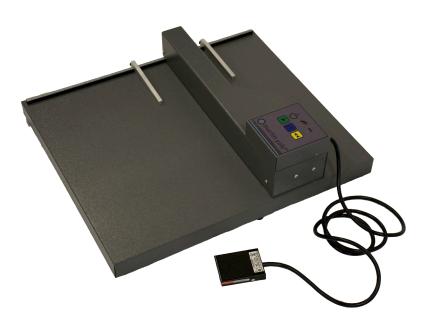

## CR828 Semi-Automatic Electric Creaser

3-Button hand activation control panel: Crease, Foot Pedal On/Off, Reverse test/DeJam Automatic Jame detection

- · Quick and easy set-up
- Has six sturdy rubber feet allowing the machine to sit squarely and evenly on any flat surface
- · Durable steel construction for many years of use
- Hard-anodized aluminum paper guides/paper stops to secure your documents firmly in position for a more accurate crease everytime
- Creases a panel of up to 28" wide and 18.2" long
- · Easy set-up for single or double fold

| SPECIFICATIONS:                           |                                           |
|-------------------------------------------|-------------------------------------------|
| Model No.:                                | CR828                                     |
| Benchmark Speed: (sheets/hr)              | Up to 28" x 18.2"                         |
| Max Paper Weight: (up to)                 | 341 GSM<br>130# Cover<br>16 (.016") Point |
| Power: (volts)                            | 100 to 230                                |
| Dimensions:<br>(W x D x H approx inch/cm) | 24 x 20 x 7<br>61 x 51 x 18               |
| Weight: (approx. ounces/lbs.)             | 33.5 lbs.                                 |