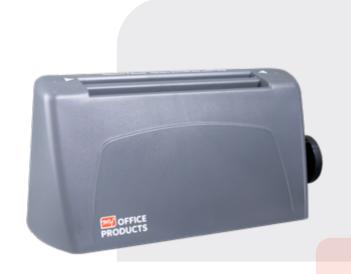

## P6500 PAPER FOLDER

The P6500 Letter Folder is ideal for use in small mailrooms, offices, churches, and more. Its small and convenient size is perfect for desktop placement. Sets of 1-3 sheets, stapled or non-stapled, are automatically folded when hand-fed. This easy-to-use paper folder can fold up to 2,200 sheets per hour, making folding easy.

Capable of folding 8.5" x 11" letter size paper

18 - 24 lb bond (68-90 gsm)

Fold Types: Letter and Half

| Model              | P6500                     |
|--------------------|---------------------------|
| Speed              | 2,200 sheets/hour         |
| Sheet Size         | 8.5" x 11"                |
| Paper Weight       | 68-90 gsm / 18-24 lb bond |
| Feed Type          | Manual                    |
| Feed Tray Capacity | 50                        |
| Accepts Staples    | Yes                       |
| Power Supply       | 24V                       |
| Fold Types         | Letter and Half           |
| Dimensions (in)    | 14.25" x 6.75" x 7"       |
| Dimensions (cm)    | 36 x 17 x 18              |
| Weight             | 11 lbs                    |
|                    |                           |