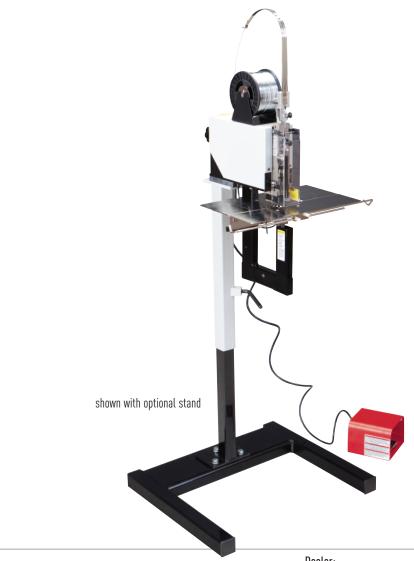

## → STITCHMASTER WIRE STITCHER

wire-fed magnetic stitching head | compact size | heavy-duty work table switches from flat to saddle stitching and back again in seconds \| one-step threading for quick and easy set-up \| adjustable side guides \| movable clinchers ensure a tight stitch | single knob adjustment for thickness and centering | pop-up pins for convenient corner stapling | foot pedal operation | mounts easily to most work tables | transparent safety guard | optional adjustable stand, and conversion kit that allows two StitchMasters to be combined into a dual head stitcher