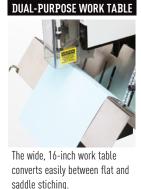

## → STITCHMASTER WIRE STITCHER

wire-fed magnetic stitching head | compact size | heavy-duty work table switches from flat to saddle stitching and back again in seconds \| one-step threading for quick and easy set-up \| adjustable side guides \| movable clinchers ensure a tight stitch | single knob adjustment for thickness and centering | pop-up pins for convenient corner stapling | foot pedal operation | mounts easily to most work tables | transparent safety guard | optional adjustable stand, and conversion kit that allows two StitchMasters to be combined into a dual head stitcher

Dimensions (D x W x H): 15 x 16 x 24 inches, Shipping weight: 50 lbs.

saddle stiching.